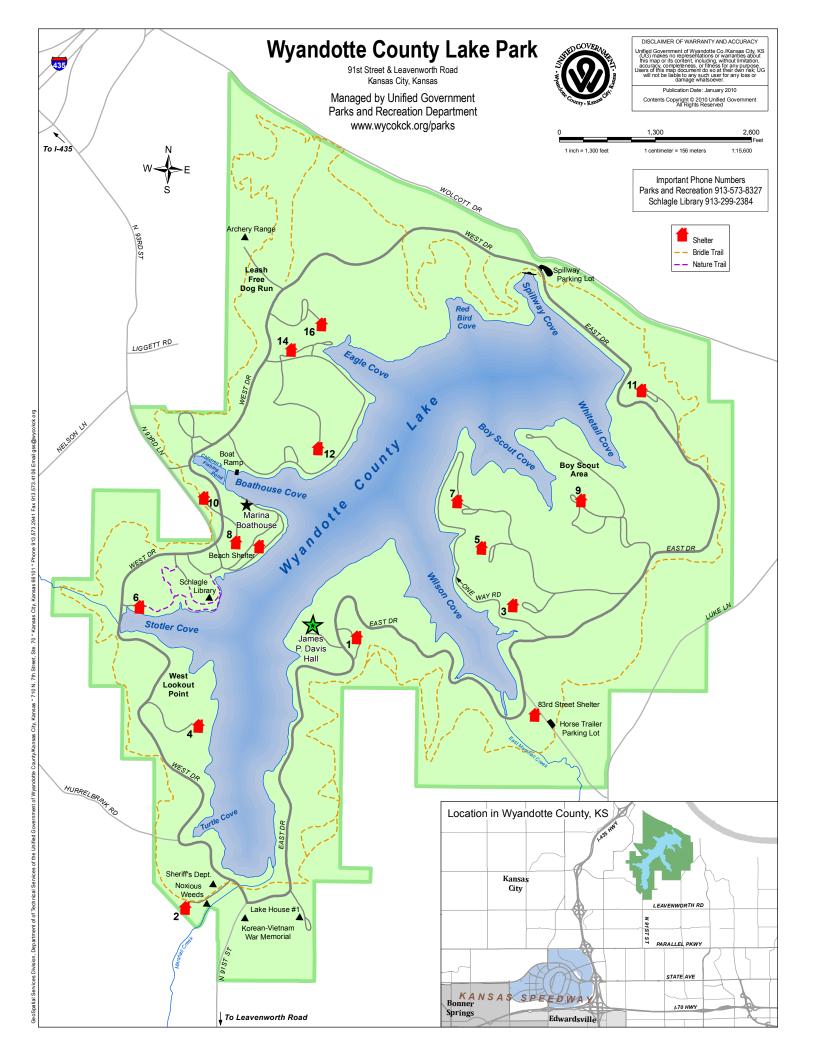

## Wyandotte County Lake Singletrack East Dam Trails

♦ White Tail Loop Trail: 3.5 Miles ♦ Mason's First Linear Trail: 3 Miles ♦ Boy Scout Loop Trail: 3.5 Miles

♦357 Loop Trail: 1.75 Miles ♦Oz Expert Technical Offshoot Trail: .5 Mile ♦ Connector Trails

Total Mileage of Singletrack: 12.25 Miles 🤺 You are here

Follow the trail blazes colored • are placed near every intersection and approximately every 1/8mile along the trail. Blazes are always placed approximately 6 feet in height on the right side of the trail.