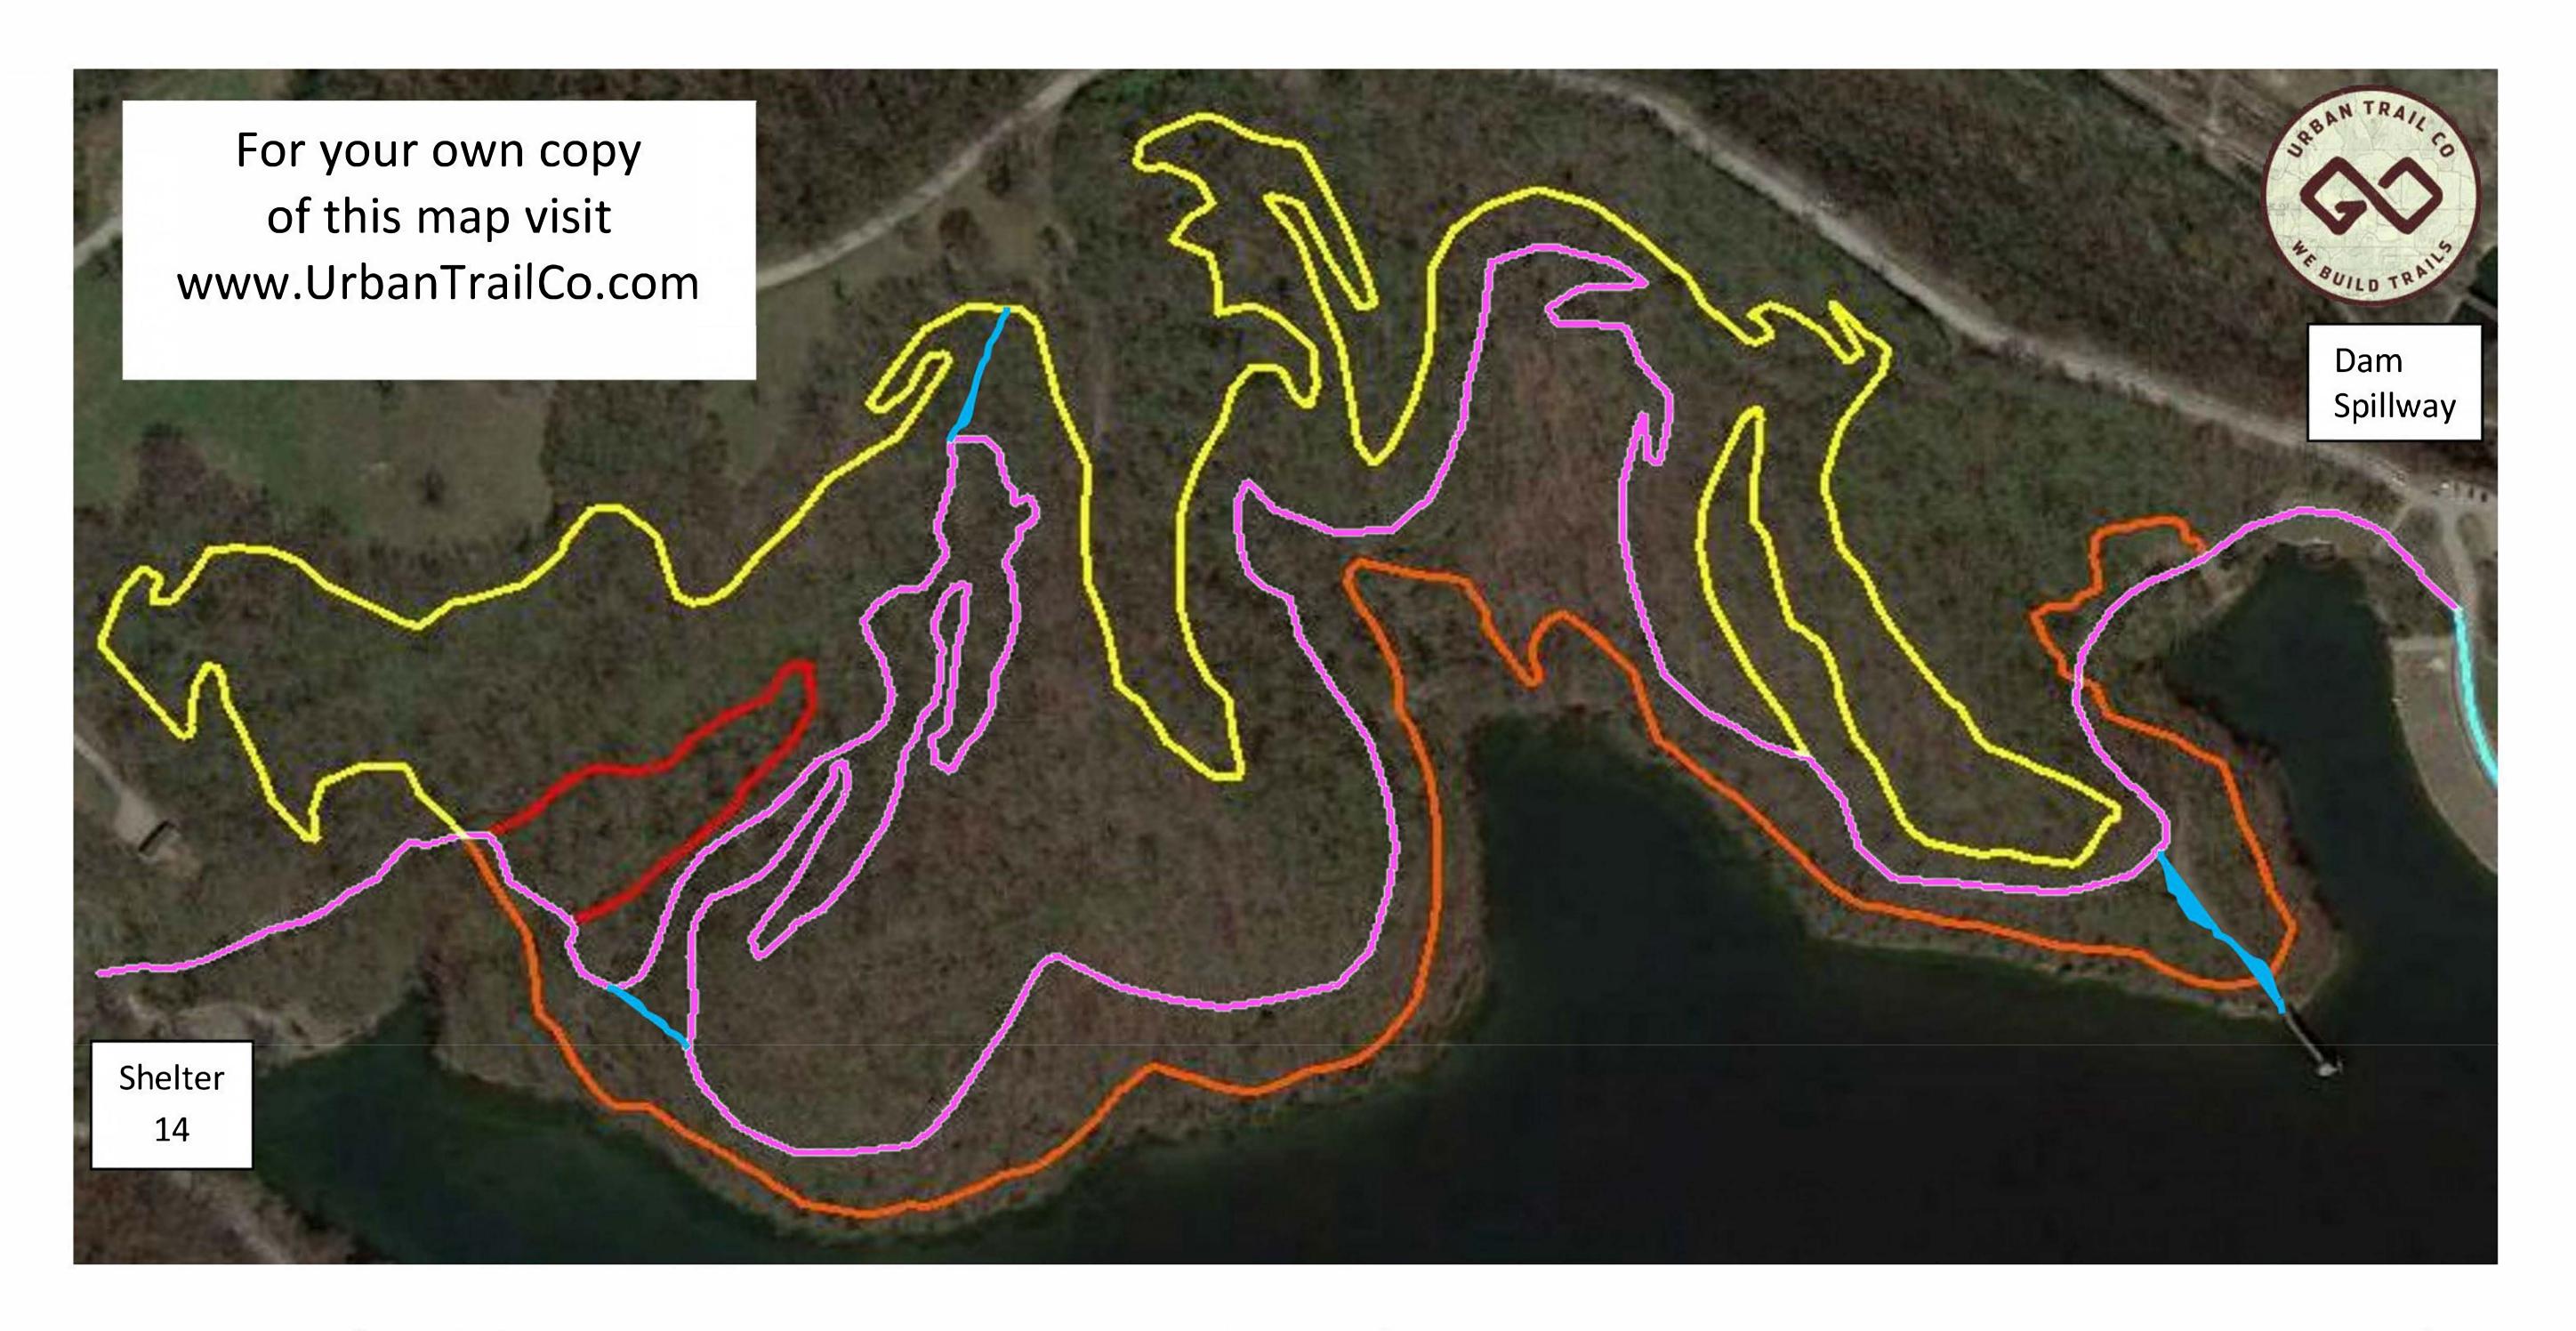

## Wyandotte County Lake Singletrack West Dam Trail

♦ Chupacabra: 2.25 Mile ♦ Trail 14: 2.25 Mile ♦ Lakeside: 1.25 Mile

**♦**Shouse pump loop: .25 Mile ♦Connector Trails

Connection to East dam Trails

Using park road .5 Miles

Follow the trail blazes. Colored blazes matching this map are placed near every intersection and approximately every 1/8mile along the trail. Blazes are always placed approximately 6 feet in height on the right side of the trail

Total Mileage of Singletrack: 6