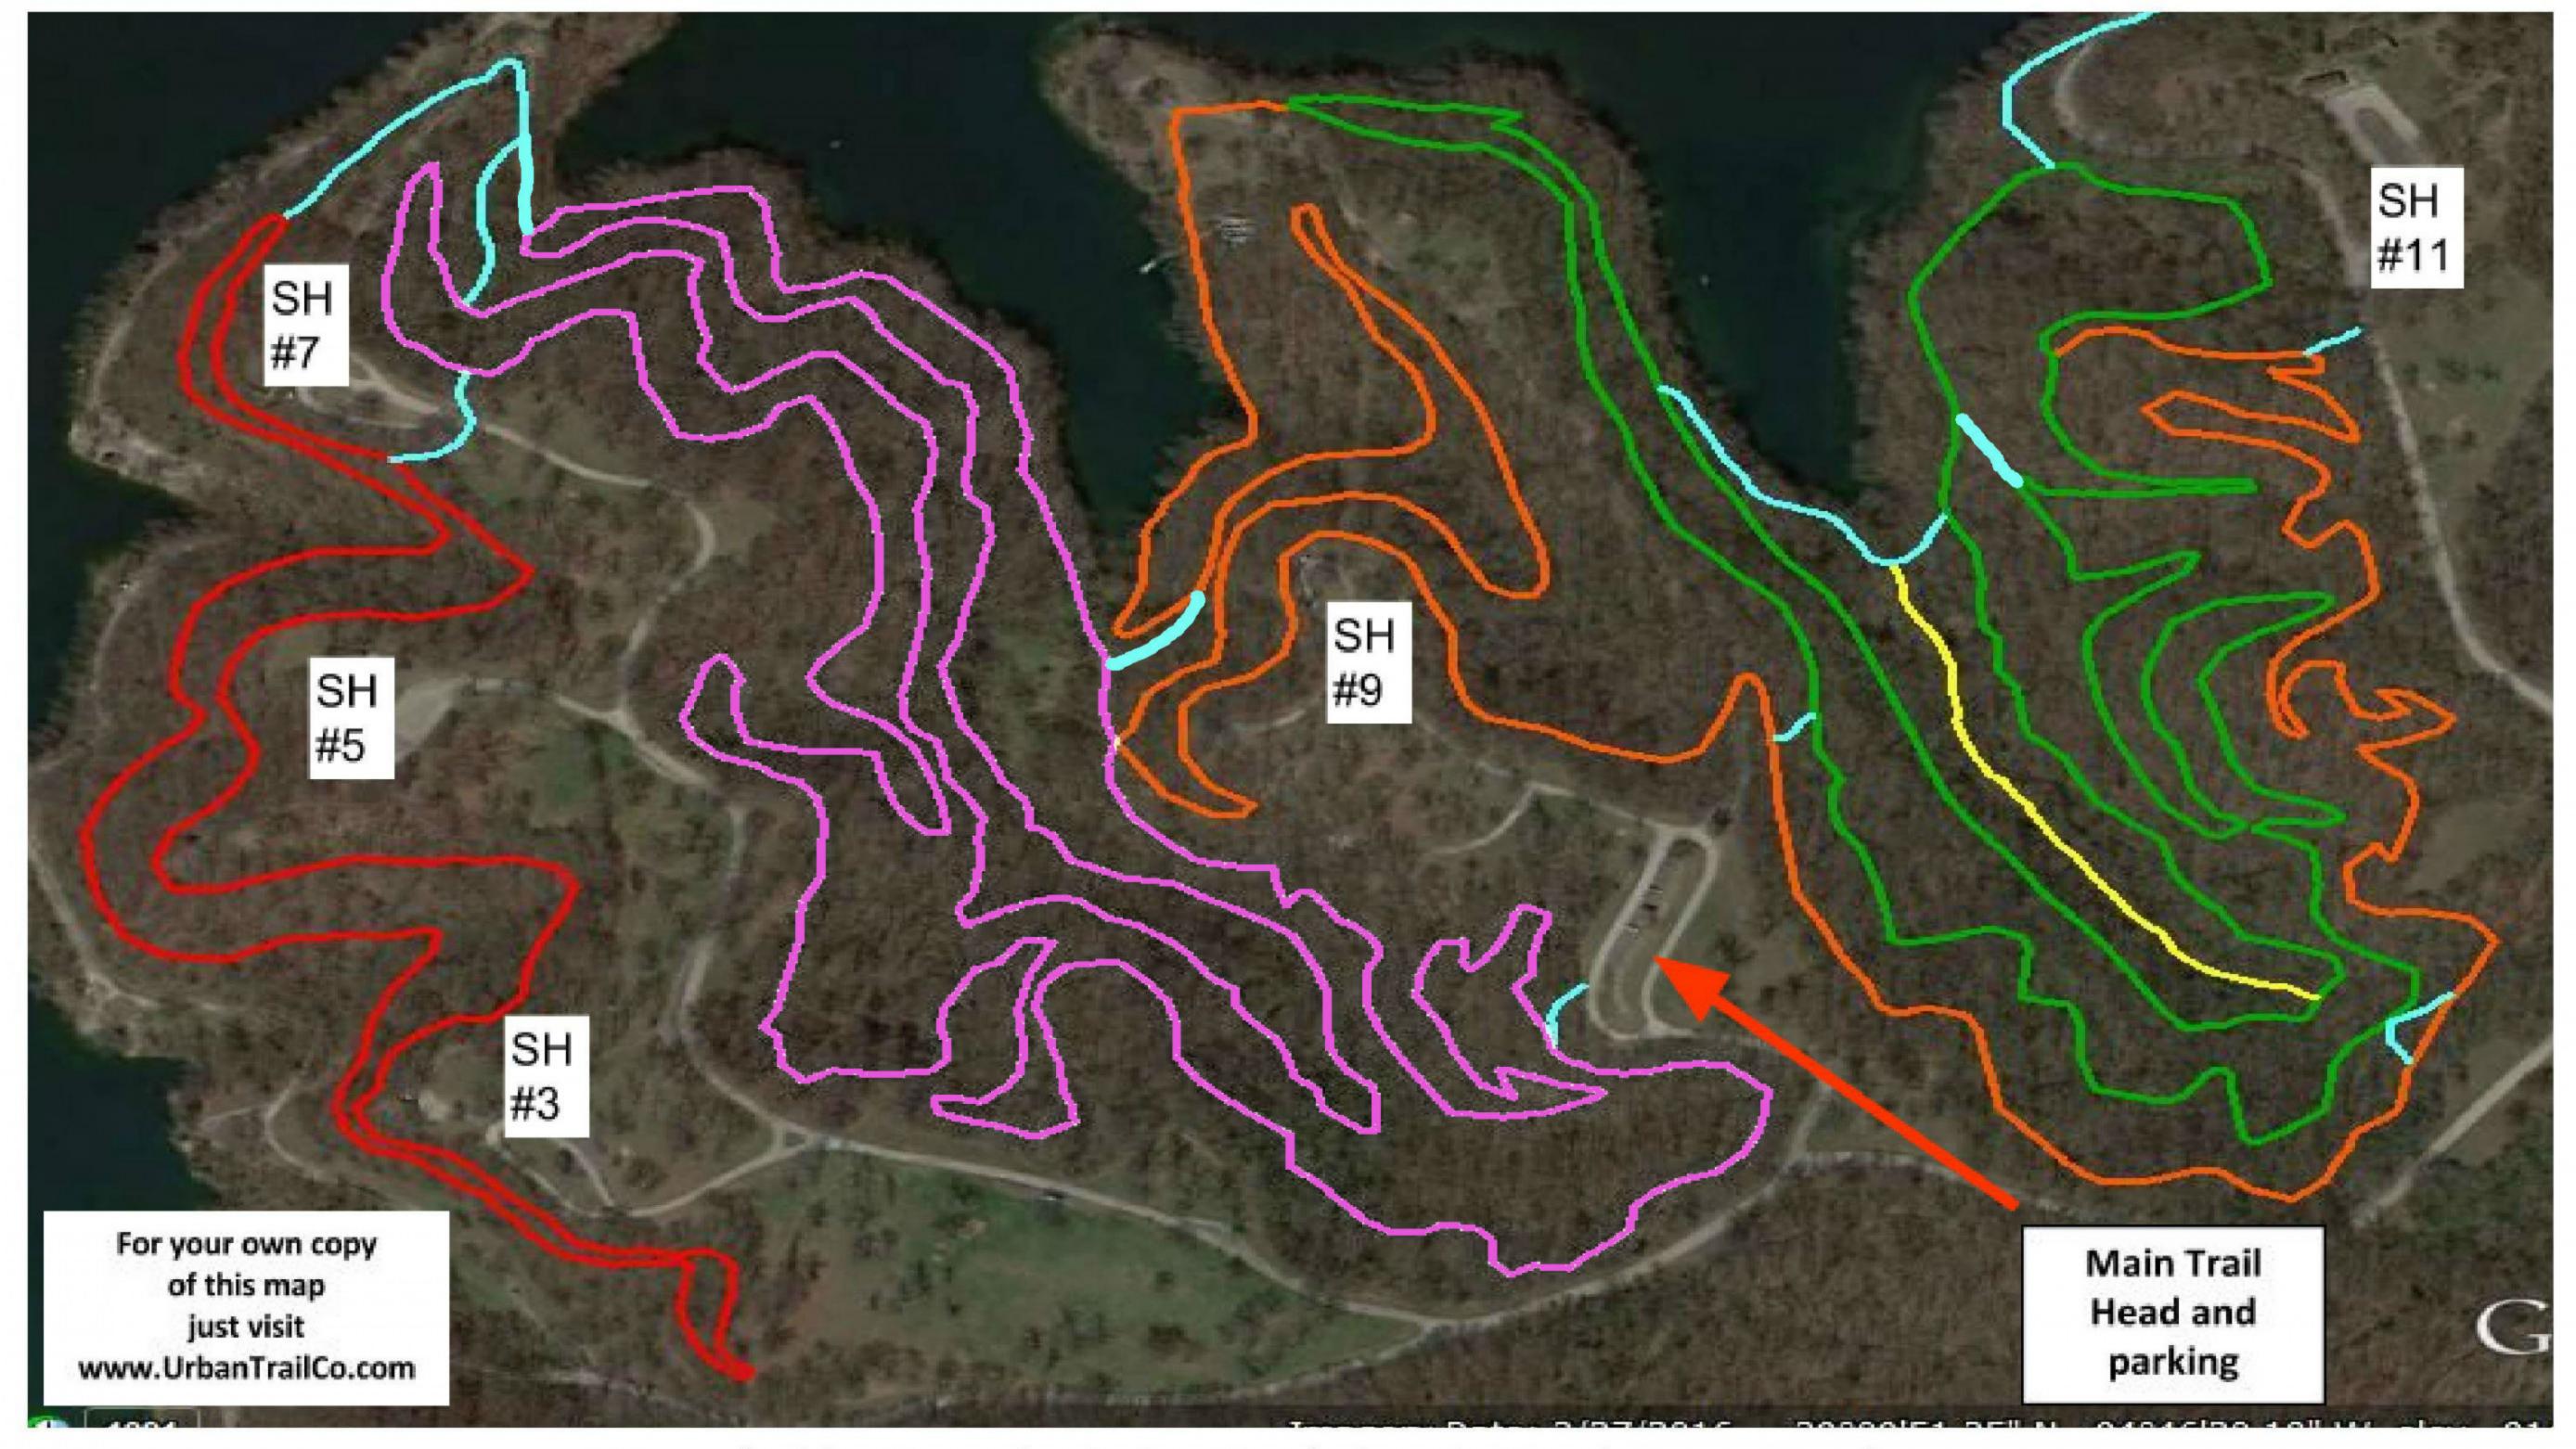

## Wyandotte County Lake Singletrack East Dam Trails

♦ White Tail Loop Trail: 3.5 Miles ♦ Mason's First Linear Trail: 3 Miles ♦ Boy Scout Loop Trail: 3.5 Miles

♦357 Loop Trail: 1.75 Miles ♦Oz Expert Technical Offshoot Trail: .5 Mile ♦ Connector Trails

Total Mileage of Singletrack: 12.25 Miles 🤺 You are here

Follow the trail blazes colored • are placed near every intersection and approximately every 1/8mile along the trail. Blazes are always placed approximately 6 feet in height on the right side of the trail.